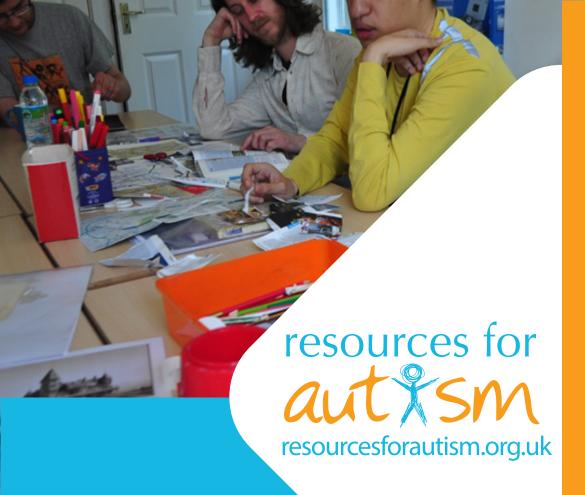

## The Multimedia Group for Adults with Autism

Relaxed and friendly group, where group members learn about mixed medium including animation and photography.

Sessions are focused around developing both creative and technical skills; using photography, film, graphic design and story-telling.