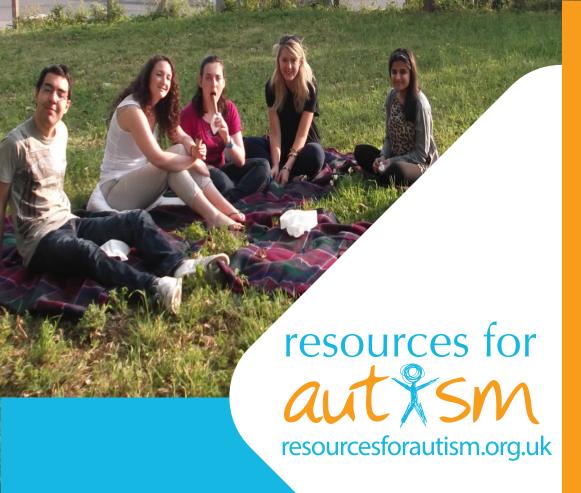

## M8Z ADULT SOCIAL GROUP

For adults aged 18+ years with autism

## The M8Z Adult Social Group for adults with autism in North London

Group members are supported to build on their life, social and communicative skills through structured sessions. Peer engagement is facilitated and self-confidence levels boosted as topics such as 'What does it mean to be an adult?'; 'Learning to give my opinion' and 'Problem solving' are discussed as a group.

Activities include cooking, art, drama, group projects, dance/movement, listening to music, talking topics and going on trips out in the local community.

Day: Mondays

Time: 6.00pm-8.00pm

Ability Level: Semi-independent adults who do