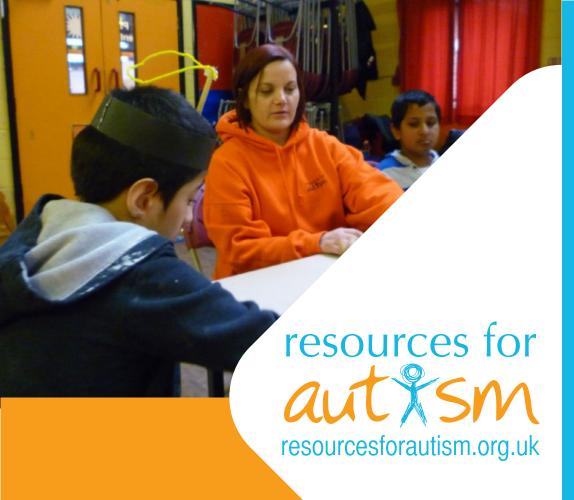

## SATURDAY CLUBS

Specialist groups for ages 8-12 years with autism

We are running autism specific play clubs for young people aged 8-12 with a diagnosis of autism at:

## The Pines School, Marsh Hill B23 7EY

The clubs run every Saturday in term time: 10.00am - 12.45pm (Complex needs group) or 1.45pm - 4.30pm (High ability)

The activities will include indoor chill out and getting to know you sessions: