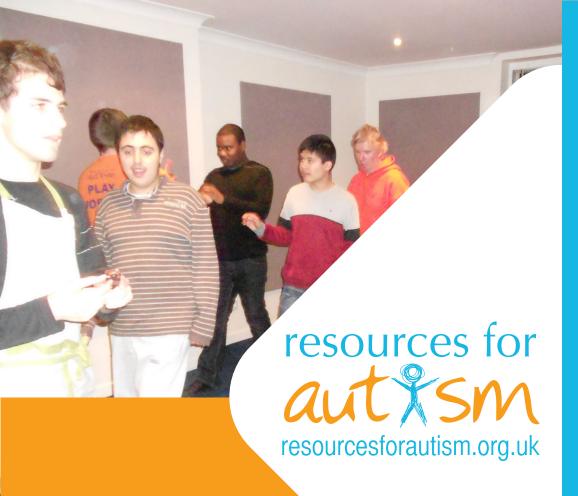

## WEDNESDAY CLUB

Specialist group for ages 12-19 years with autism

We are running an autism specific youth club for young people aged 12-19 with a diagnosis of autism at:

## The Pines School Marsh Hill, B23 7EY

The club runs from 6.00pm-8.00pm every Wednesday in term time.

The activities will include indoor chill out and getting to know you sessions:

## Art •Drama •Cookery •Music •Games

Outings to places our young people choose such as

## •Theatres •Swimming •Local Sports Centres

Places are allocated by first come first served. One to one support available as necessary. Transport is NOT included.

Application is easy via www.resourcesforautism.org.uk and click on the referral form box or telephone 020 8458 3259 for a hard copy or help completing the form.